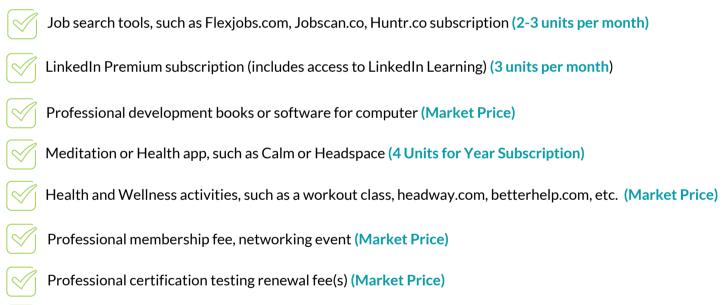

### 6 UNITS AVAILABLE FOR COMANAGED OPTIONS

| Professional membership fee, networking event (Market Price)                                                    |
|-----------------------------------------------------------------------------------------------------------------|
| Professional certification testing renewal fee(s) (Market Price)                                                |
| Financial Education: Heartland Institute. 30-minute consultation + Book (How Money Works). (3 units)            |
| Headshot photo (Market Price)                                                                                   |
| Subscriptions to local business journals, The Wall Street Journal, The Economist, etc. (Market Price)           |
| Assessments (Kolbe, MBTI, DiSC, etc.) and debrief with coach (6 units per assessment, 9 per debrief)            |
| Coworking office space membership or space fee (Market Price)                                                   |
| Confidential, one-on-one coaching with a dedicated <b>Executive Level Coach</b> and advisory sessions (9 units) |